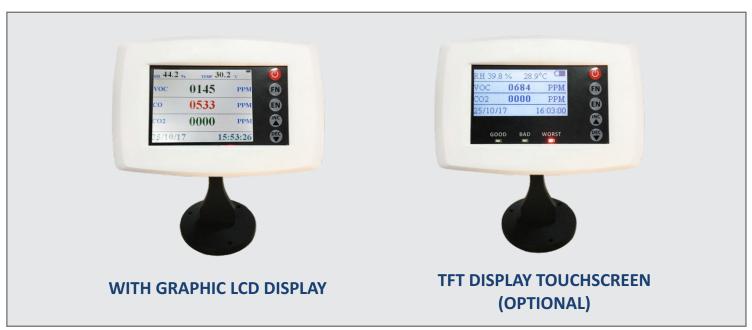

#### **SPECIFICATIONS**

Type : Portable, Wall mounted, Table top

Detectable gases / parameters : VOC, CO, CO2, PM2.5, PM10, RH & Temp, SOx, NOx, Ozone

Electronics / processor : Micro-controller

Power supply : 230 VAC through 5V Adapter,

2 hrs battery backup

Display : Graphic LCD display or 3.5" TFT display Touchscreen (optional)

Alarm : Warn / Alarm, Alarm Indication by change in color

Output : One Relay, USB, Wifi

Resolution : 0.1 PPM

Accuracy : ±2%